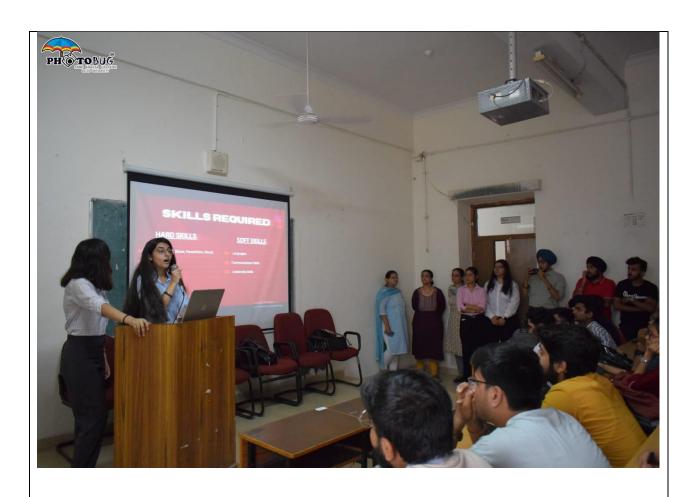

#### Activities

Students were explained about the exciting opportunities in various profiles which will be circulated in this session. They were given a detailed explanation of the registration process, profile offerings and policies of the Cell.

#### Main Ideas

The main idea of the orientation was to make students familiar with the functioning and working of Cell.

To give them a detailed explanation of the registration process.

To make them familiar with the rules and regulations, one has to follow while applying for any opportunity.